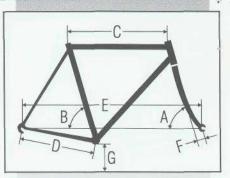

## **TeamComp**

| FRAME SIZE | A   | В   | C    | D    | Ε    | F   | G    |
|------------|-----|-----|------|------|------|-----|------|
| 18         | 69° | 74° | 22   | 17.0 | 42.1 | 1.8 | 11.5 |
| 19         | 69° | 74° | 22.3 | 17.0 | 42.4 | 1.8 | 11.5 |
| 20         | 69° | 74° | 22.7 | 17.0 | 42.8 | 1.8 | 11.5 |
| 21         | 69° | 74° | 23   | 17.0 | 43.1 | 1.8 | 11.5 |
| 22         | 69° | 74° | 23.3 | 17.0 | 43.4 | 1.8 | 11.5 |
| 23         | 69° | 740 | 23.7 | 17.0 | 43.8 | 1.8 | 11.5 |

| A   | В   | С    | D    | E    | F   | G    |
|-----|-----|------|------|------|-----|------|
| 69° | 73° | 21.5 | 17.4 | 41.8 | 2.0 | 11.5 |
| 69° | 73° | 22   | 17.4 | 42.3 | 2.0 | 11.5 |
| 69° | 73° | 22.5 | 17.4 | 42.8 | 2.0 | 11.5 |
| 69° | 73° | 23   | 17.4 | 43.3 | 2.0 | 11.5 |
| 69° | 73° | 23.5 | 17.4 | 43.8 | 2.0 | 11.5 |