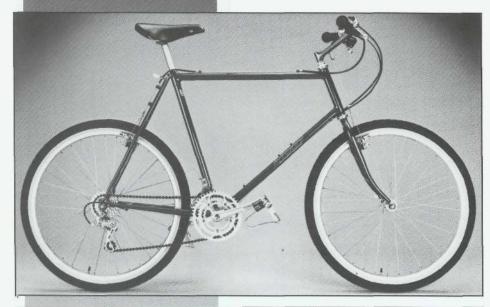

he TEAM COMP has been a winner since its introduction at the 1983 Rockhopper race. In that event, the first 5 places were captured by this revolutionary off-road design. Built with TOM RITCHEY'S specially designed competition tube set, the TEAM COMP has been a design often imitated, but never equalled. The seat tube has a 74° angle, giving the competitive rider a position similar to a road racing position. The head angle is 69°, allowing full control in any situation. In short, a perfect balance of handling and acceleration capabilities. This is a bicycle without compromise. Only the finest components were selected, including hand fillet brazed TWIN-STRUT handlebar, SUNTOUR XC Comp pedals and seatpost, DURA-ACE quick release hub, WHEELSMITH spokes, ARAYA RM 20 rims, and the new RITCHEY FORCE 1.9 tire. Six sizes from 18" to 23" are available in DUPONT IMRON Team Red. An exact replica of the machine used by the successful RITCHEY Mountain Bikes Team, including STEVE COOK and MAX JONES, we consider the TOM RITCHEY built TEAM COMP our signature model. If you're looking for an invigorating competition bicycle, the TEAM COMP is for you.

## **RITCHEY TEAM COMP™/SPECIFICATIONS**

| FRAME            | Designed and Built by TOM RITCHEY, using RITCHEY/COLUMBUS Double-Butted Chrome Molybdenum or TANGE<br>PRESTIGE Off Road Tubing.                                                 |
|------------------|---------------------------------------------------------------------------------------------------------------------------------------------------------------------------------|
| FORK             | Designed and Built by TOM RITCHEY, using RITCHEY 4130 Chrome Molybdenum UNIFORK Blades.                                                                                         |
| BRAZE-ONS        | Double Water Bottle Bosses, Special Slotted Cable Stops and Guides. Cantilever Bosses Front and Rear. Dropout<br>Evelets Front and Rear. Additional Braze-On Options Available. |
| HANDLEBAR        | Designed and Built by TOM RITCHEY. Model III Chromoly TWINSTRUT with RITCHEY Double Expander.                                                                                   |
| SADDLE           | SPECIALIZED Delta.                                                                                                                                                              |
| SEATPOST         | SUNTOUR XC 300mm.                                                                                                                                                               |
| SEATPOST BOLT    | SUNTOUR QR-170.                                                                                                                                                                 |
| HEADSET          | SHIMANO 600 EX.                                                                                                                                                                 |
| BOTTOM BRACKET   | SHIMANO 600 EX Sealed with Chromoly Axle.                                                                                                                                       |
| CRANKSET         | SHIMANO 600 EX Triple. 48/38/28. Crank Length matched to Frame Size.                                                                                                            |
| PEDALS           | SUNTOUR XC COMP.                                                                                                                                                                |
| REAR DERAILLEUR  | SHIMANO DEORE XT.                                                                                                                                                               |
| FRONT DERAILLEUR | SHIMANO DEORE XT.                                                                                                                                                               |
| SHIFT LEVERS     | SHIMANO DEORE XT.                                                                                                                                                               |
| BRAKES           | SHIMANO DEORE XT Cantilevers.                                                                                                                                                   |
| BRAKE LEVERS     | MAGURA "Shorty" with Covers.                                                                                                                                                    |
| HUBS             | SHIMANO NEW DURA ACE Low Flange Quick Release Cassette 6 Speed.                                                                                                                 |
| RIMS             | ARAYA RM 20.                                                                                                                                                                    |
| SPOKES           | WHEELSMITH 14G Stainless                                                                                                                                                        |
| TIRES            | RITCHEY FORCE 19.                                                                                                                                                               |
| CHAIN            | SHIMANO UNIGLIDE.                                                                                                                                                               |
| WEIGHT           | 26 lbs.                                                                                                                                                                         |
| SIZES            | 18", 19", 20", 21", 22", 23". (Center to Top)                                                                                                                                   |
| COLOR            | TEAM RED.                                                                                                                                                                       |