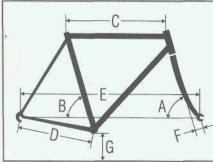

## **TeamComp**

| FRAME SIZE | A   | В   | C    | D    | Ε    | F   | G    |
|------------|-----|-----|------|------|------|-----|------|
| 18         | 69° | 74° | 22   | 17.0 | 42.1 | 1.8 | 11.5 |
| 19         | 69° | 74° | 22.3 | 17.0 | 42.4 | 1.8 | 11.5 |
| 20         | 69° | 74° | 22.7 | 17.0 | 42.8 | 1.8 | 11.5 |
| 21         | 69° | 74° | 23   | 17.0 | 43.1 | 1.8 | 11.5 |
| 22         | 69° | 74° | 23.3 | 17.0 | 43.4 | 1.8 | 11.5 |
| 23         | 69° | 740 | 23.7 | 17.0 | 43.8 | 1.8 | 11.5 |

| A   | В   | С    | D    | E    | F   | G    |
|-----|-----|------|------|------|-----|------|
| 69° | 73° | 21.5 | 17.4 | 41.8 | 2.0 | 11.5 |
| 69° | 73° | 22   | 17.4 | 42.3 | 2.0 | 11.5 |
| 69° | 73° | 22.5 | 17.4 | 42.8 | 2.0 | 11.5 |
| 69° | 73° | 23   | 17.4 | 43.3 | 2.0 | 11.5 |
| 69° | 73° | 23.5 | 17.4 | 43.8 | 2.0 | 11.5 |