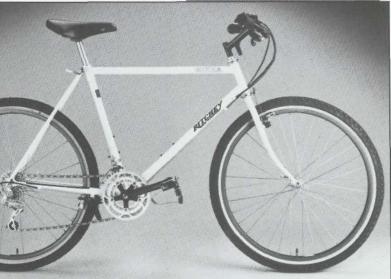

he newest in a series of competition bicycles from TOM RITCHEY, the ULTRA is a startling blend of new technology and exciting aesthetic appeal. The TIG welded frameset is handcrafted with the new ultra-light TANGE PRESTIGE tubing, giving you the weight of an aluminum bike with the characteristic positive response of chromoly steel. The ULTRA uses the RITCHEY racing geometry of the TEAM COMP with a 74° seat angle and a 69° head angle. This is a hybrid machine designed for experienced riders who demand a first class bicycle. The ULTRA delivers excitement on all types of surfaces with the same component group as the TEAM COMP, black anodized wherever possible. Combined with a pearlescent white frame and fork, the look is lightweight, clean, and mean. Sizing is from 17" through 21.5" on this dynamic addition to the complete line of RITCHEY performance mountain bikes.

## **RITCHEY ULTRA**<sup>™</sup>/SPECIFICATIONS

| FRAME            | Designed by TOM RITCHEY, built using TANGE PRESTIGE Heat-Treate                                                |
|------------------|----------------------------------------------------------------------------------------------------------------|
| FORK             | Designed by TOM RITCHEY, built using RITCHEY 4130 Chrome Molyt                                                 |
| BRAZE-ONS        | Double Water Bottle Bosses, Special Slotted Cable Stops and Guides.<br>Bosses, Dropout Eyelets Front and Rear. |
| HANDLEBAR        | RITCHEY Design Model II Black Alloy Heat-Treated TWINSTRUT.                                                    |
| SADDLE           | SPECIALIZED Delta.                                                                                             |
| SEATPOST         | SUNTOUR XC 300mm.                                                                                              |
| HEADSET          | SHIMANO 600 EX.                                                                                                |
| BOTTOM BRACKET   | SHIMANO 600 EX Sealed with Chromoly Axle.                                                                      |
| CRANKSET         | SHIMANO 600 EX Triple. 48/38/28. Crank Length matched to Frame S                                               |
| PEDALS           | SUNTOUR XC Comp Black. Toe Clips and Straps.                                                                   |
| REAR DERAILLEUR  | SHIMANO DEORE XT.                                                                                              |
| FRONT DERAILLEUR | SHIMANO DEORE XT.                                                                                              |
| SHIFT LEVERS     | SHIMANO DEORE XT Black.                                                                                        |
| BRAKES           | SHIMANO DEORE XT Black Front Cantilever. SUNTOUR XC SPORT "I                                                   |
| BRAKE LEVERS     | SUNTOUR XC SPORT.                                                                                              |
| HUBS             | SHIMANO NEW DURA ACE Low Flange Quick Release Cassette 6 Sp                                                    |
| RIMS             | ARAYA RM 20 Black.                                                                                             |
| SPOKES           | WHEELSMITH 14G Stainless.                                                                                      |
| TIRES            | RITCHEY QUAD 1.9.                                                                                              |
| FREEWHEEL        | SHIMANO Cassette 12-28 6 Speed.                                                                                |
| CHAIN            | SHIMANO UNIGLIDE.                                                                                              |
| WEIGHT           | 255 lbs.                                                                                                       |
| SIZES            | 17", 18.5", 20", 21.5". (Center to Top)                                                                        |
| COLOR            | PEARL WHITE With Black Twinstrut Handlebar.                                                                    |